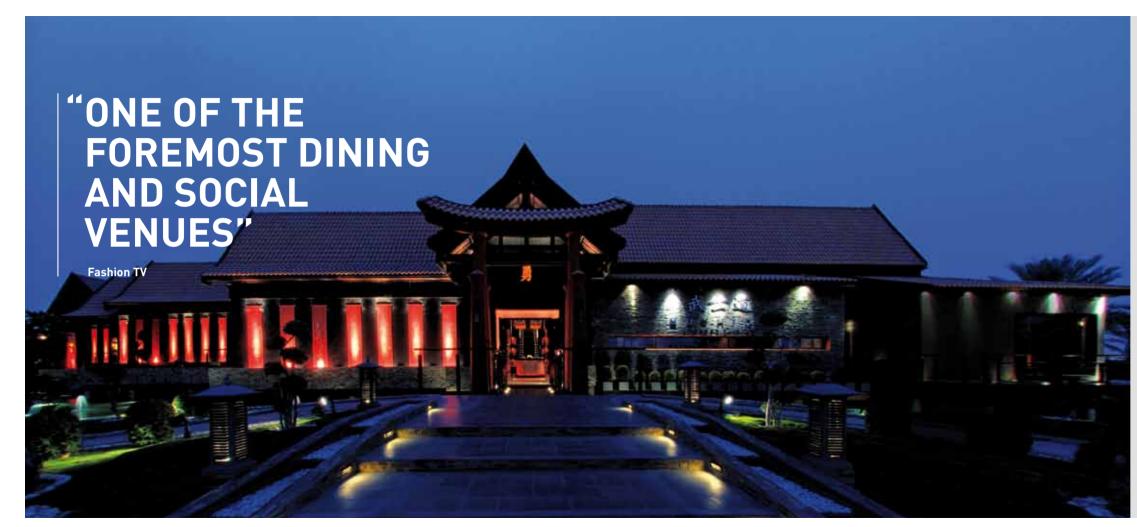

As you drive in, you will be stunned by its monumental proportions; and once you've stepped in, you will feel like you've been transported to a different world – one with a perfect balance between austerity and richness.

A small moat and the landscape that surrounds it prepare you for the rich and vast space within. The colours and architecture of feudal Japan greet you as do the Samurai-armoured alcoves. What makes this venue stand out from the rest is the stairway of wrought-iron balustrades from the restaurant that leads you to the mezzanine bar. Dark woods, dim lighting and deific silks help you give in to your senses. Bushido is more than dining. It is a rare indulgence in class and sophistication. Prepare to lose yourself in a realm of sensuality.