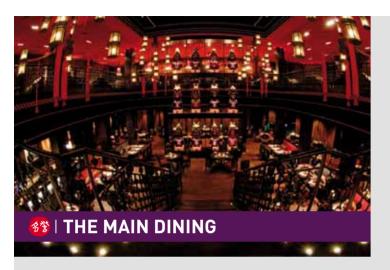

### **FEATURES**

Sushi Bar DJ Booth Stunning staircase Lounge & Restaurant seating Lounge sofas seating Sushi Bar

### **IDEAL FOR**

Business lunch /dinner Concerts Fashion shows Exhibitions Special events

\*minimum spent apply

24

Divided on two Teppanyaki tables