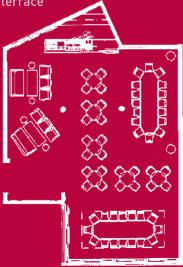

## Lagoon view Privacy

Cocktail reception Private dinner

\*minimum spent apply

義

TERRACE

Reception 30 Sit down dinner 15

### FEATURES

View of the Financial harbour Sea view Lagoon view Privacy

Cocktail reception Private dinner

Lounge seating 150 Reception 250