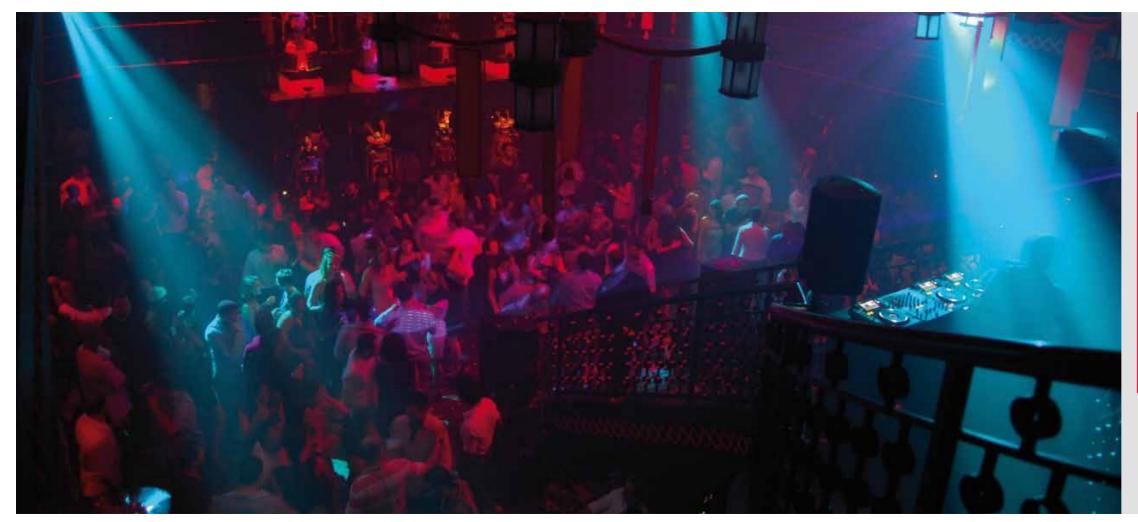

### Music for the soul

The two level restaurant-lounge transports you to another place, another time. With eclectic blend of world lounge music, from noon to early evening, the resident DJ, Dara Singh, will slowly be driving your mood to the more dynamic ethno house style towards the night.

The music that seeps from behind the DJ Booth on the second level is an eclectic mix that adds on to the overall ambience. Occasionally, Bushido transforms itself in order to host special events with the most popular DJs of the world flying in to distil their musical creations infusing your evenings with the best of the lounge genre.