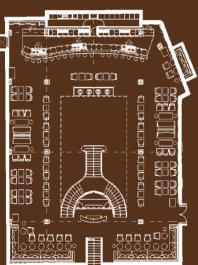

THE MENU
BUSHIDO CATERS FOR
FACILITIES
PROXIMITY
SAREAS
THE MAIN DINING
TEPPANYAKI ROOM
TERRACE
LOUNGE TERRACE
THE LOUNGE
ODA ROOM
TENSHU ROOM
MUSIC & SPECIAL EVENTS

### **FEATURES**

Sushi Bar DJ Booth Stunning staircase Lounge & Restaurant seating Lounge sofas seating Sushi Bar

### **IDEAL FOR**

Business lunch /dinner Concerts Fashion shows Exhibitions Special events

\*minimum spent apply

24

Divided on two Teppanyaki tables