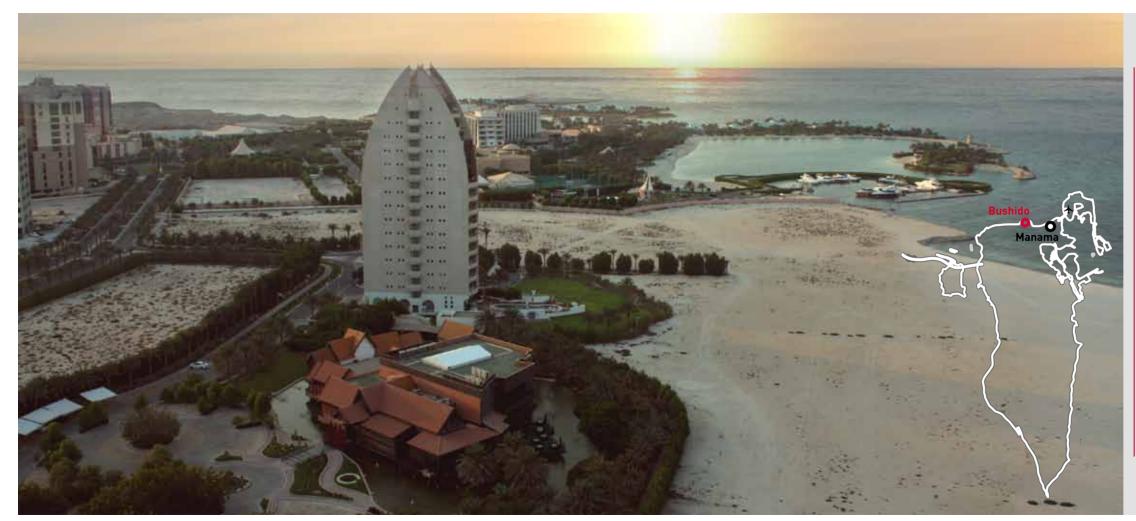

### DISTANCE MEASURED IN TIME VIA CAR/TAXI

Airport: 20 minutes
Saudi Arabia border: 20 minutes

Hotels:

The Ritz Carlton: (Direct Access)
L'Hotel 2 minutes
Sheraton 5 minutes

Crowne Plaza 10 minutes
Radisson 10 minutes
Gulf Hotel: 15 minutes
Al Areen Palace 30 minutes
Sofitel 35 minutes
Kempinski Hotel 5 minutes

## Main shopping malls and attractions:

City Centre Mall 5 minutes
Seef Mall 5 minutes
Formula 1 Circuit 30 minutes
Exhibition Center 5 minutes

### Main districts:

Bahrain Financial harbour 10 minutes
Diplomatic Area 10 minutes
Manama Souq 10 minutes
Amwaj Islands 25 minutes

Bushido is the code of conduct of the samurai warrior made up of 7 virtues. Each facility represents a virtue.