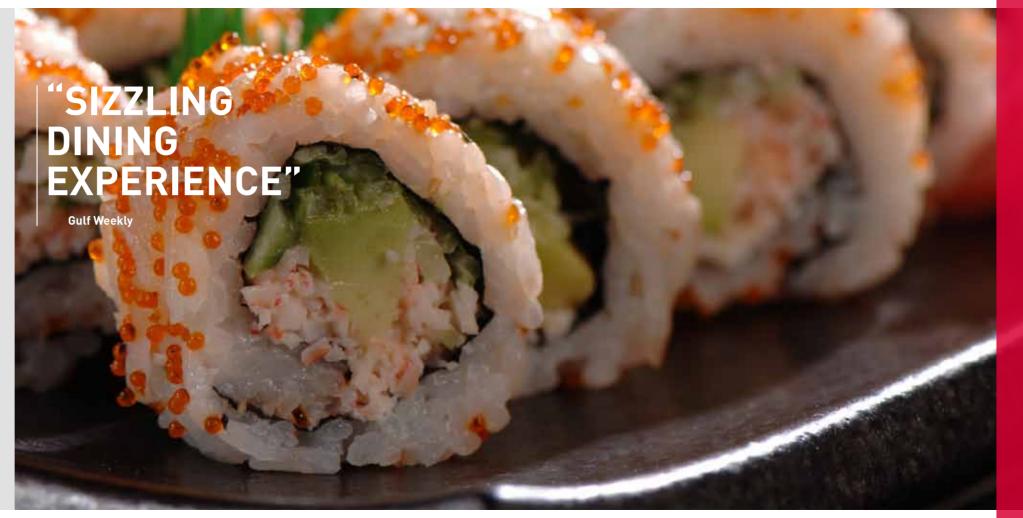

# Traditional Japanese cuisine with a twist, offering more than just sushi

Bushido set a benchmark for the Japanese restaurant scene in the whole of the Middle East almost immediately after its opening in 2009. Experimenting with exotic delicacies and high-end cuisine, the chefs at Bushido deliver an astounding menu.

One of the secrets to the delectable dishes is the traditional culinary styles in the kitchen and live cooking stations. Japanese cuisine, while commonly thought of as sushi, has so much more to offer. With centuries of history behind it, there is an etiquette it flaunts that is rarely seen in other cultures.