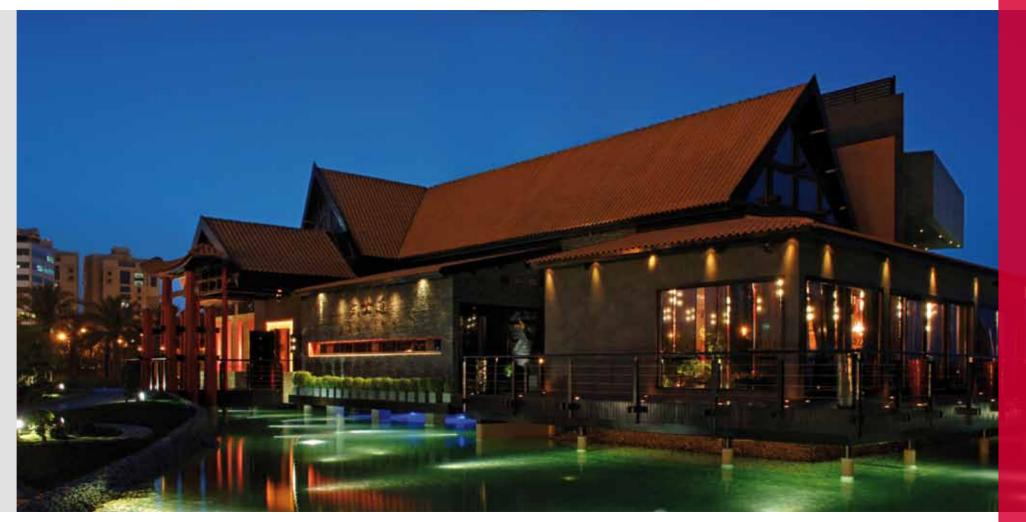

Part of the Buddha-bar network, but on a different league: at Bushido we follow the exemplary of the Samurai code of conduct in all aspects of our existence.

Offering the quintessential break from the frenzy of urban life and inspired by the mysticism of Japan is a chic and trendy lounge and restaurant in the heart of Seef - Bushido. It is a blend of the 21st Century setting with the way of the warrior combining concepts of chivalry with the serenity of Buddhism.

As you drive in, you will be stunned by its monumental proportions; and once you've stepped in, you will feel like you've been transported to a different world – one with a perfect balance between austerity and richness.