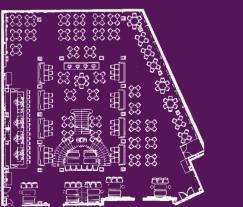

Sit down dinner 200 Reception 500

### **FEATURES**

Sushi Bar DJ Booth Stunning staircase Lounge & Restaurant seating Lounge sofas seating Sushi Bar

### **IDEAL FOR**

Business lunch /dinner Concerts Fashion shows Exhibitions Special events

\*minimum spent apply

24

Divided on two Teppanyaki tables