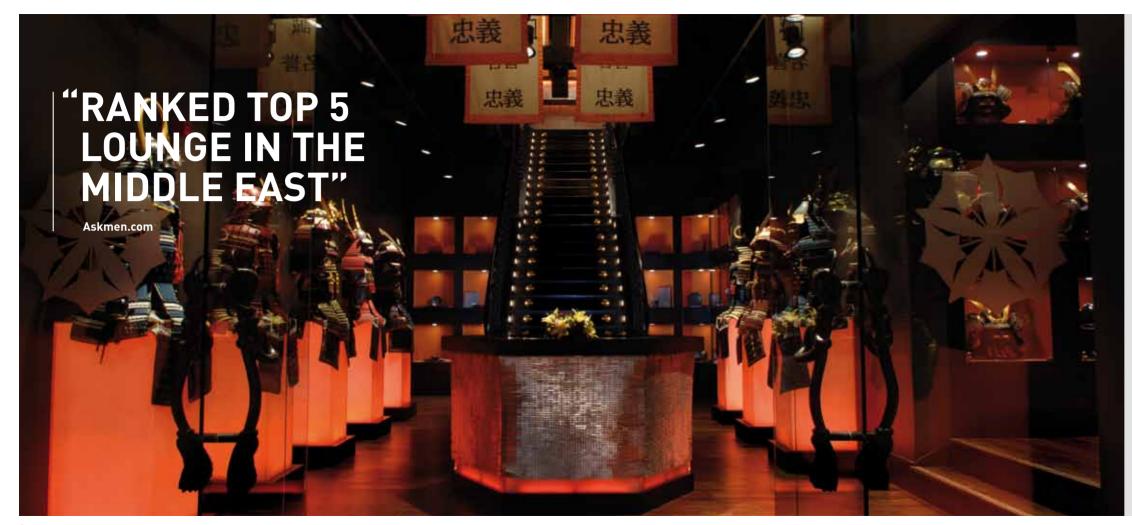

A small moat and the landscape that surrounds it prepare you for the rich and vast space within. The colours and architecture of feudal Japan greet you as do the Samurai-armoured alcoves. What makes this venue stand out from the rest is the stairway of wrought-iron balustrades from the restaurant that leads you to the mezzanine bar. Dark woods, dim lighting and deific silks help you give in to your senses. Bushido is more than dining. It is a rare indulgence in class and sophistication. Prepare to lose yourself in a realm of sensuality.