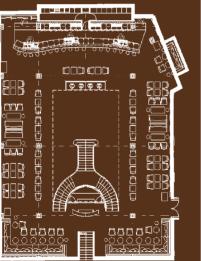

THE MENU
BUSHIDO CATERS FOR
FACILITIES
PROXIMITY
SAREAS
THE MAIN DINING
TEPPANYAKI ROOM
TERRACE
LOUNGE TERRACE
THE LOUNGE
ODA ROOM
TENSHU ROOM
MUSIC & SPECIAL EVENTS

### **FEATURES**

Sushi Bar DJ Booth Stunning staircase Lounge & Restaurant seating Lounge sofas seating Sushi Bar

### **IDEAL FOR**

Business lunch /dinner Concerts Fashion shows Exhibitions Special events

\*minimum spent apply

24

Divided on two Teppanyaki tables