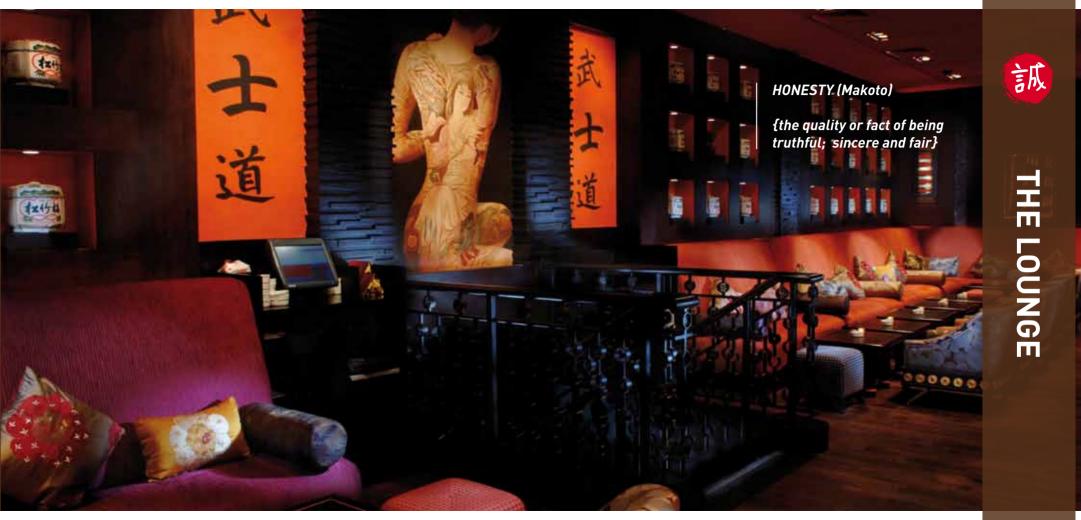

Honour (Meiyo)

Courage (Yū)

Rectitude (Gi)

Benevolence (Jin)

Honesty (Makoto)

Loyalty (Chūgi)

(Rei)

Respect

### **FEATURES**

Sushi Bar DJ Booth Stunning staircase Lounge & Restaurant seating Lounge sofas seating Sushi Bar

### **IDEAL FOR**

Business lunch /dinner Concerts Fashion shows Exhibitions Special events

\*minimum spent apply

24

Divided on two Teppanyaki tables