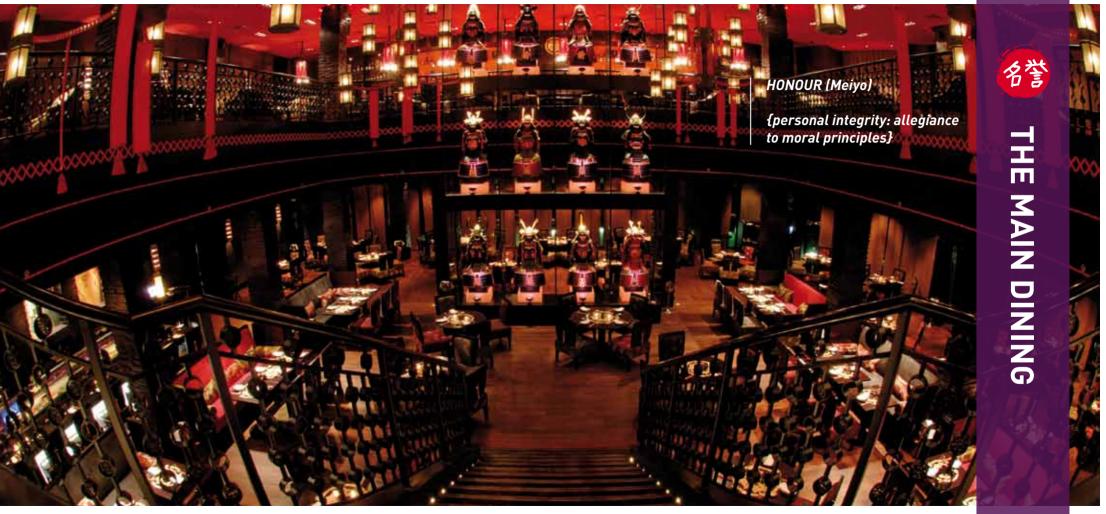

A small moat and the landscape that surrounds it prepare you for the rich and vast space within. The colours and architecture of feudal Japan greet you as do the Samurai-armoured alcoves. What makes this venue stand out from the rest is the stairway of wrought-iron balustrades from the restaurant that leads you to the mezzanine bar. Dark woods, dim lighting and deific silks help you give in to your senses. Bushido is more than dining. It is a rare indulgence in class and sophistication. Prepare to lose yourself in a realm of sensuality.

### Main districts:

Bahrain Financial harbour 10 minutes
Diplomatic Area 10 minutes
Manama Souq 10 minutes
Amwaj Islands 25 minutes

Bushido is the code of conduct of the samurai warrior made up of 7 virtues. Each facility represents a virtue.

Honour (Meiyo)

Courage (Yū)

Rectitude (Gi)

Benevolence (Jin)

Honesty (Makoto)

Loyalty (Chūgi)

(Rei)

Respect